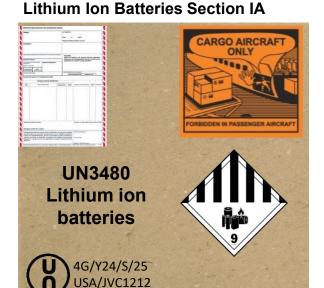

## Section IA

Fully regulated lithium ion batteries shipped by themselves up to 35 kg of batteries Lithium ion - Greater than 20 Wh/cell,100 Wh/battery

**State of Charge 30% or less** 