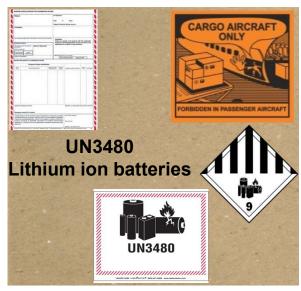

## Lithium Ion Battery Packages PI965 UN3480

## AIR SHIPMENTS 66<sup>th</sup> IATA – 2025

Only trained hazmat employees may ship lithium batteries using this guide.

DG Shipping Guide: 2-PI 965, Lithium Ion Batteries Section IB

## Section IA

Fully regulated lithium ion batteries shipped by themselves up to 35 kg of batteries Lithium ion - Greater than 20 Wh/cell,100 Wh/battery

**State of Charge 30% or less** 