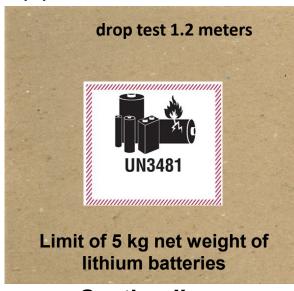

**Section II** 

Lithium ion - 20 Wh/cell, 100 Wh/battery

The UN number(s) indicated on the mark should be at least 12 mm high.

DG Shipping Guide: 6-PI 966, Lithium Ion Batteries Packed with Equipment Section I

Section I

Lithium ion - Greater than 20 Wh/cell,100 Wh/battery

More than 5 kg net weight of lithium batteries will require cargo aircraft only label