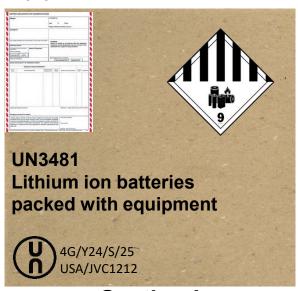

## Lithium ion batteries packed with equipment Packages PI966 UN3481 AIR SHIPMENTS 66<sup>th</sup> IATA – 2025

Only trained hazmat employees may ship lithium batteries using this guide.

DG Shipping Guide: 7-PI 966, Lithium Ion Batteries Packed with Equipment Section II

**Section II** 

Lithium ion - 20 Wh/cell, 100 Wh/battery

The UN number(s) indicated on the mark should be at least 12 mm high.

DG Shipping Guide: 6-PI 966, Lithium Ion Batteries Packed with Equipment Section I